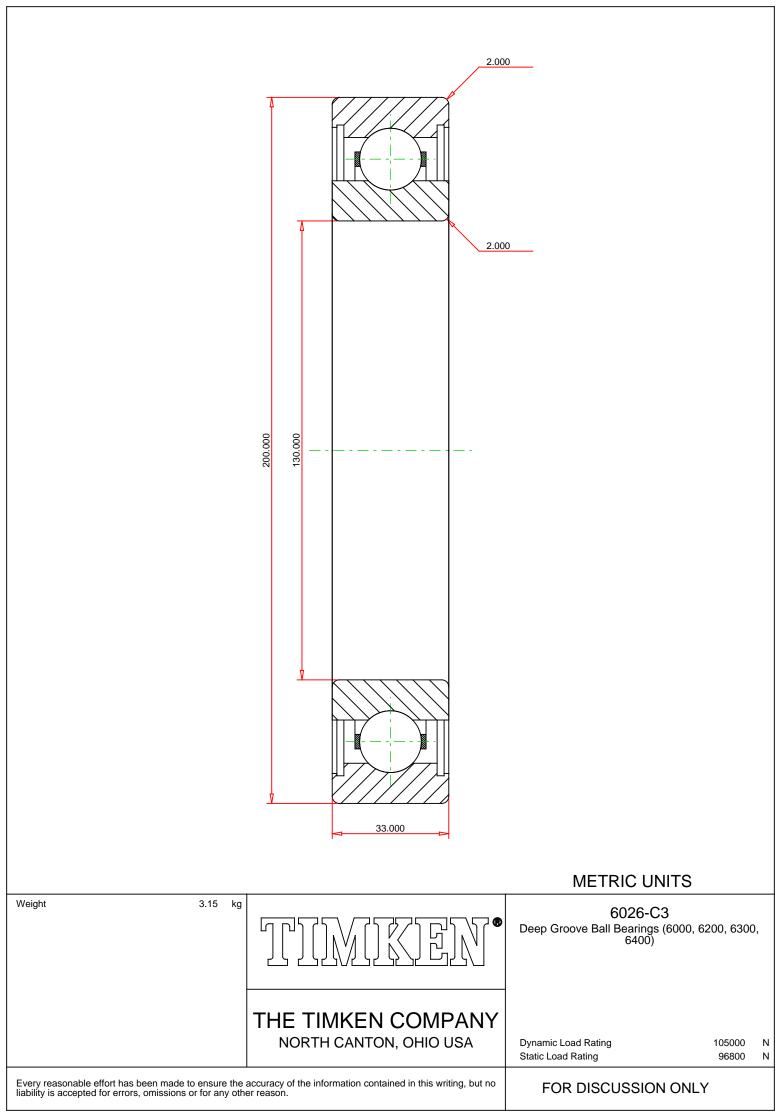

## Specifications | Dimensions | Basic Load Ratings | Factors

| Specifications – |                           |               |  |  |
|------------------|---------------------------|---------------|--|--|
|                  | Clearance                 | C3            |  |  |
|                  |                           |               |  |  |
|                  | Bore Size d               | 130.000 mm    |  |  |
|                  | Features                  | Open          |  |  |
|                  | Bearing Type              | Standard DGBB |  |  |
|                  | Weight                    | 3.15 Kg       |  |  |
|                  | Manufacturing Part Number | 6026C3        |  |  |

## Dimensions

200.000 mm

|                    |                          |           | 8/26/2021   Page 2 of 2 |  |  |
|--------------------|--------------------------|-----------|-------------------------|--|--|
|                    | Outside Ring Width B     | 33.000 mm |                         |  |  |
|                    | Radius Rs min            | 2.000 mm  |                         |  |  |
|                    |                          |           |                         |  |  |
| Basic Load Ratings |                          |           |                         |  |  |
|                    | Cr - Dynamic Load Rating | 105 kN    |                         |  |  |
|                    | COr - Static Load Rating | 96.8 kN   |                         |  |  |
|                    |                          |           |                         |  |  |
| Factors –          |                          |           |                         |  |  |
|                    |                          |           |                         |  |  |
|                    | Grease Reference Speed   | 4100 rpm  |                         |  |  |
|                    | Oil Reference Speed      | 5900 rpm  |                         |  |  |
|                    |                          |           |                         |  |  |